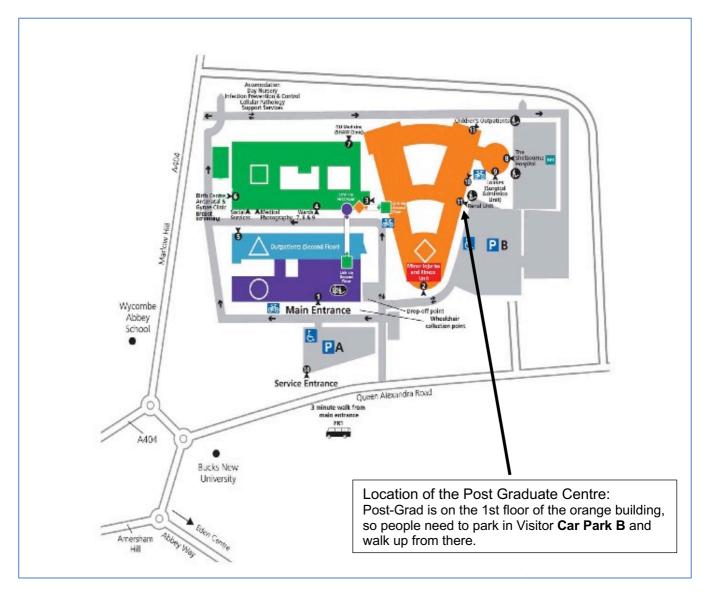

LSEBN ODN Winter MDT Audit Meeting Thursday 13<sup>th</sup> December 2018 10.30 – 16.00pm

Coffee and registration will take place between 9.30 and 10.15am

Wycombe General Hospital (Post Graduate Centre) Queen Alexandra Rd, High Wycombe HP11 2TT (Map attached)

Map of the Hospital site and location of the Post Graduate Centre: